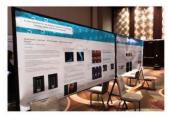

#### Each exhibit type includes two (2) Full Access registrations per exhibit.

**POSTER ONLY:** Includes a poster board, push pins, and one chair – specs: 8'w x 4'h display board, push pins to hang poster and one chair; max display/print size of horizontal poster is 3'10"h x 7'10"w; 2 Full Access registrations.