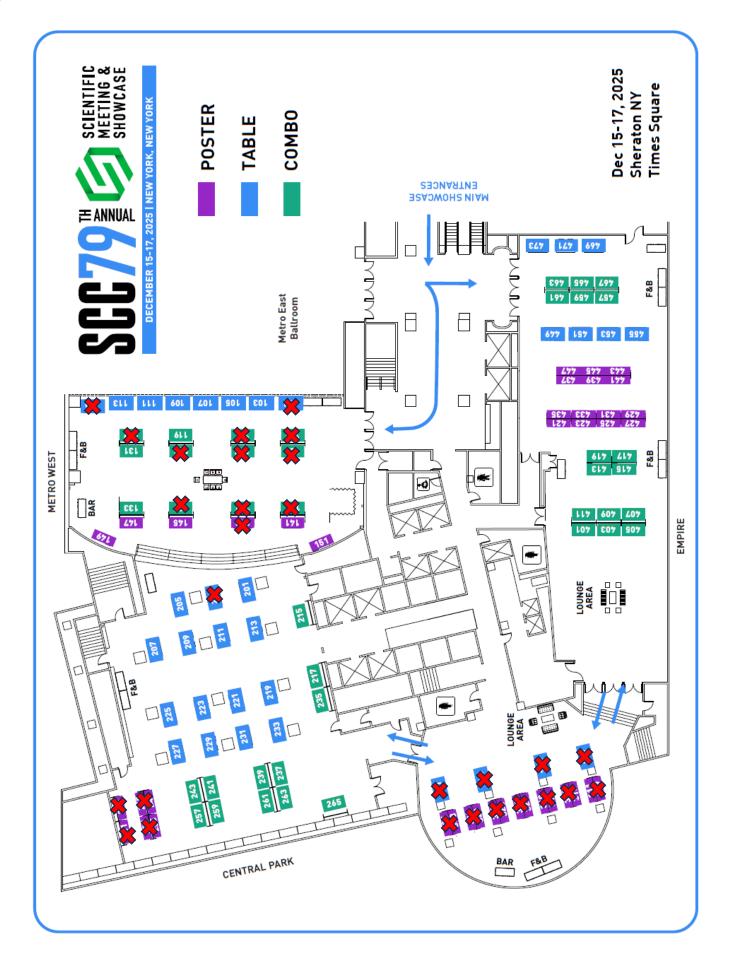

## **FLOOR PLAN**

The floor plan is now available for SCC79 in New York at the Sheraton New York Times Square. *A copy of the floor plan is provided on the reverse side of this flyer.* 